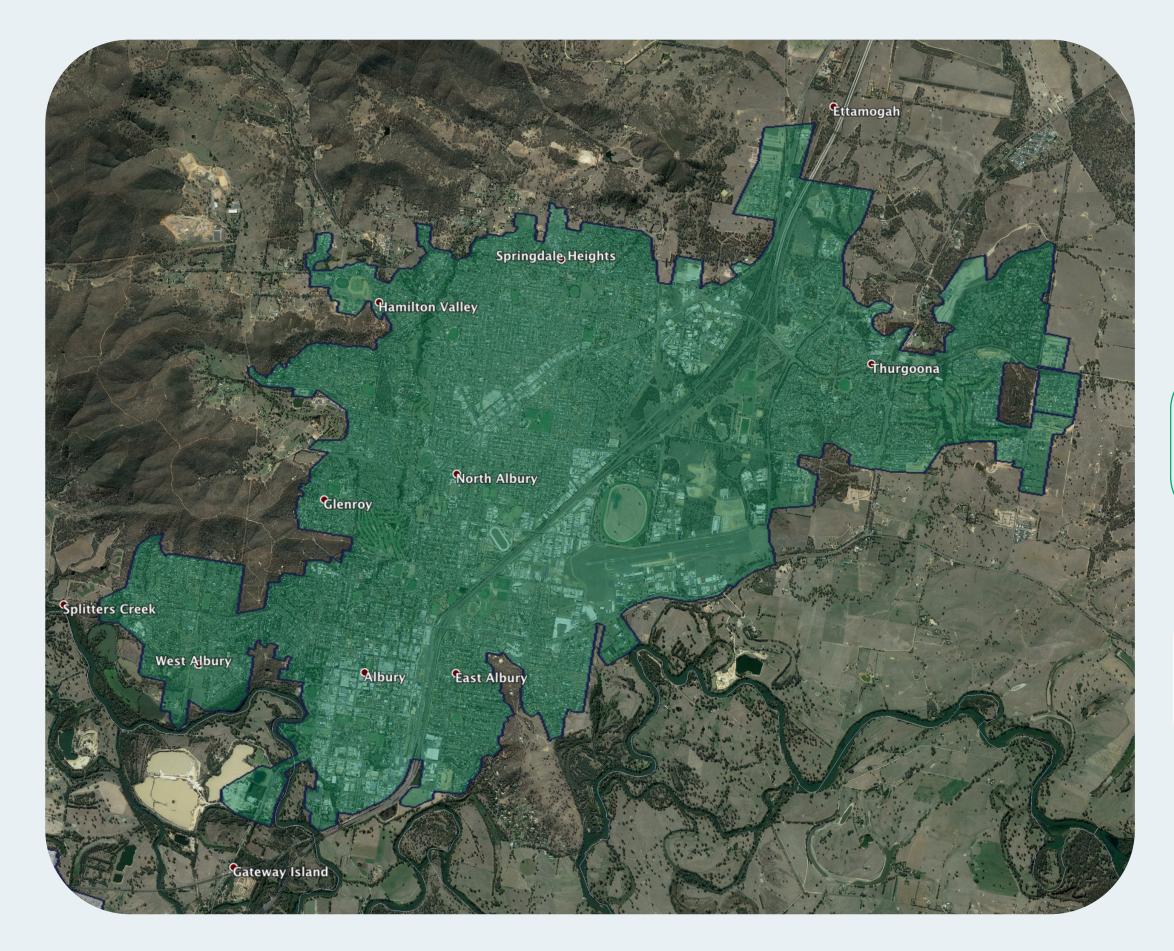

## **nbn**<sup>™</sup> Business Fibre Zone indicative map – **Albury / Lavington and surrounds**

The **nbn**<sup>™</sup> Business Fibre Initiative is available to businesses right across the country.

The area highlighted on this map, is part of an **nbn**<sup>™</sup> Business Fibre CBD Zone that is eligible for business **nbn**<sup>™</sup> Enterprise Ethernet.