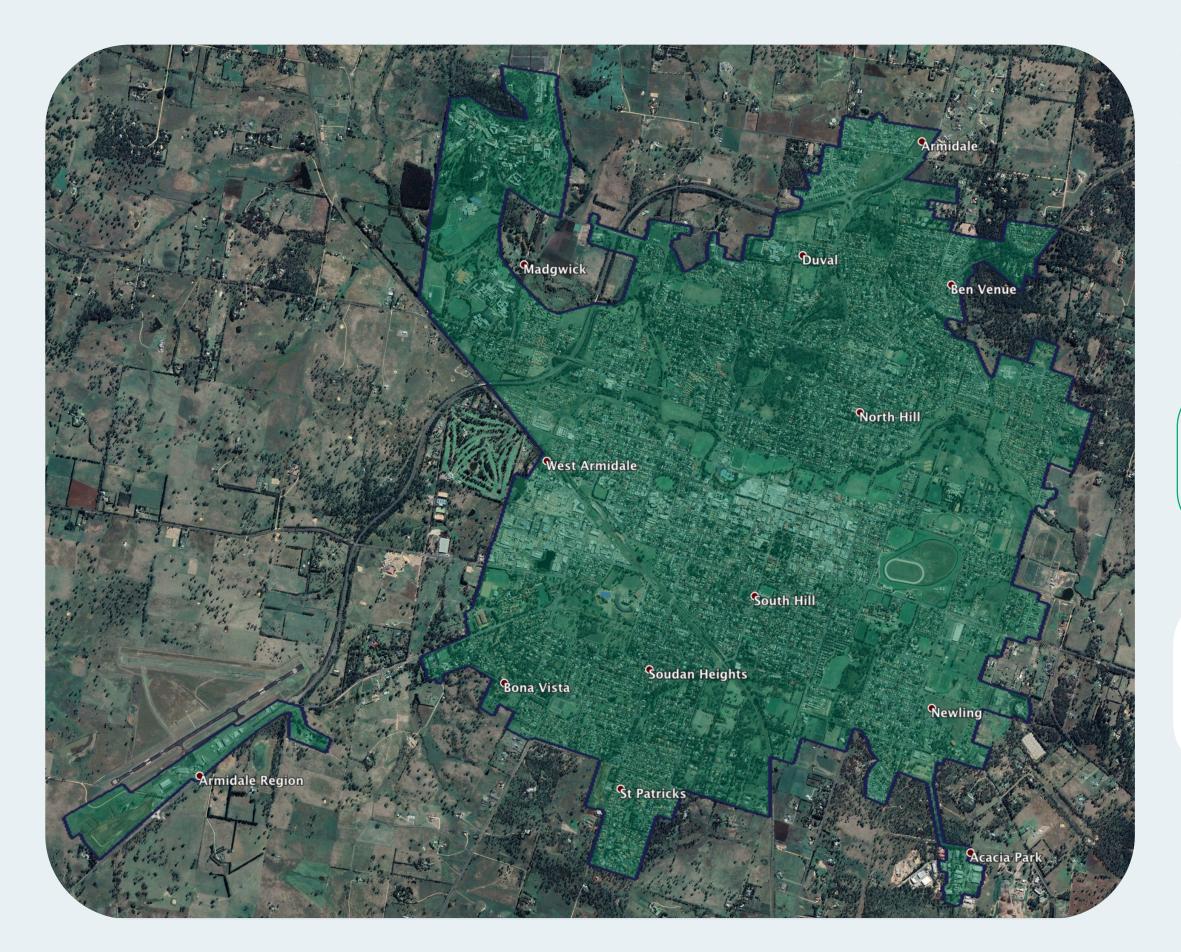

## nbn™ Business Fibre Zone indicative map - Armidale and surrounds

The **nbn**™ Business Fibre Initiative is available to businesses right across the country.

The area highlighted on this map, is part of an **nbn**™ Business Fibre Zone that is eligible for business **nbn**™ Enterprise Ethernet.

## Key

**nbn**™ Business Fibre Zone

Adjacent/nearby **nbn**™ Business Fibre Zone (where relevant)

Please note: This map is indicative in nature and should only be used as a guide. You should make your own inquiries as to the currency, accuracy and completeness of the information herein. In particular, in order to find out if a specific address is available for the nbn™ Business Fibre Initiative contact your service provider or visit nbn.com.au/businessfibre. ©2020 nbn co ltd. 'nbn', 'business™ nbn' and other nbn™ logos are trade marks of nbn co ltd | ABN 86 136 533 741