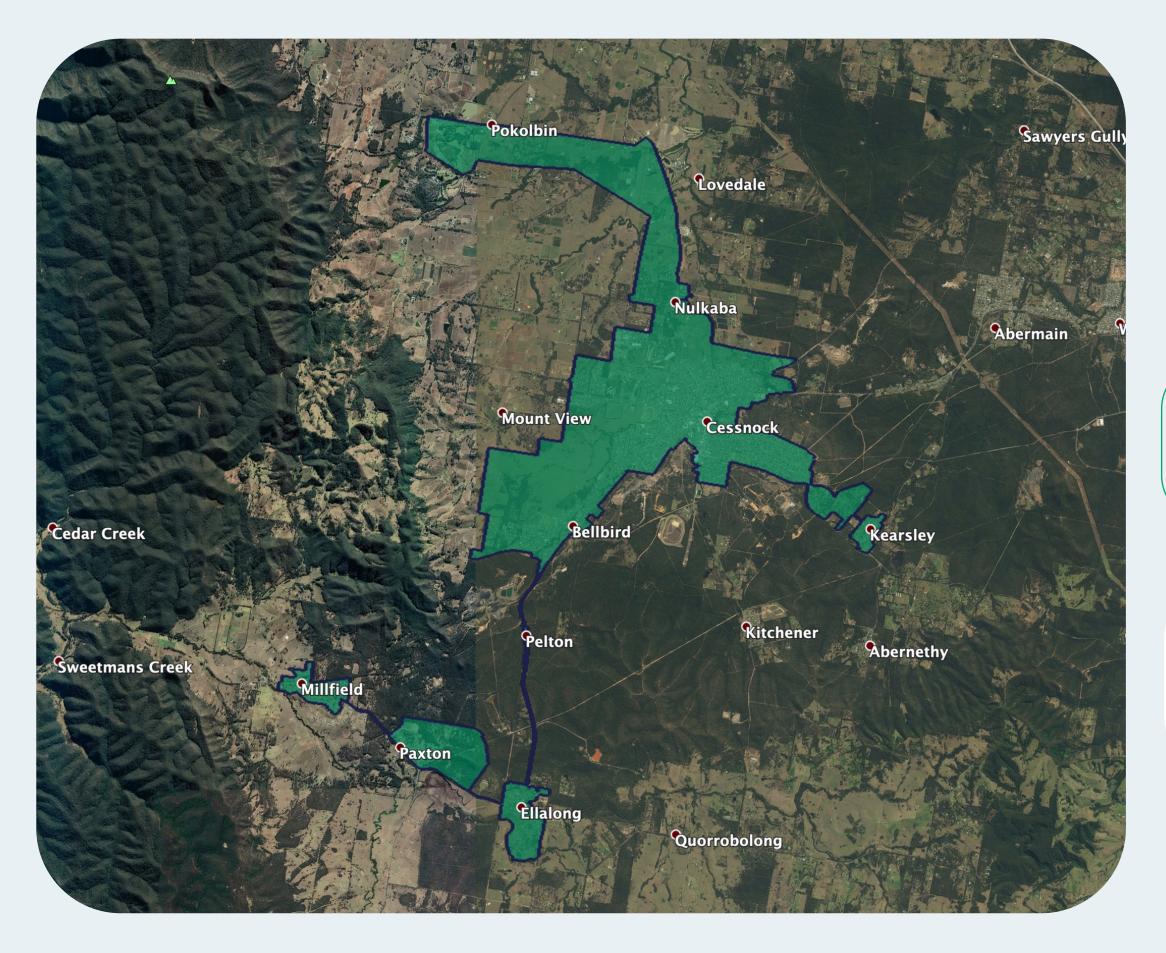

## **nbn**<sup>™</sup> Business Fibre Zone indicative map – **Cessnock and surrounds**

The **nbn**<sup>™</sup> Business Fibre Initiative is available to businesses right across the country.

The area highlighted on this map, is part of an **nbn**<sup>™</sup> Business Fibre Zone that is eligible for business **nbn**<sup>™</sup> Enterprise Ethernet.