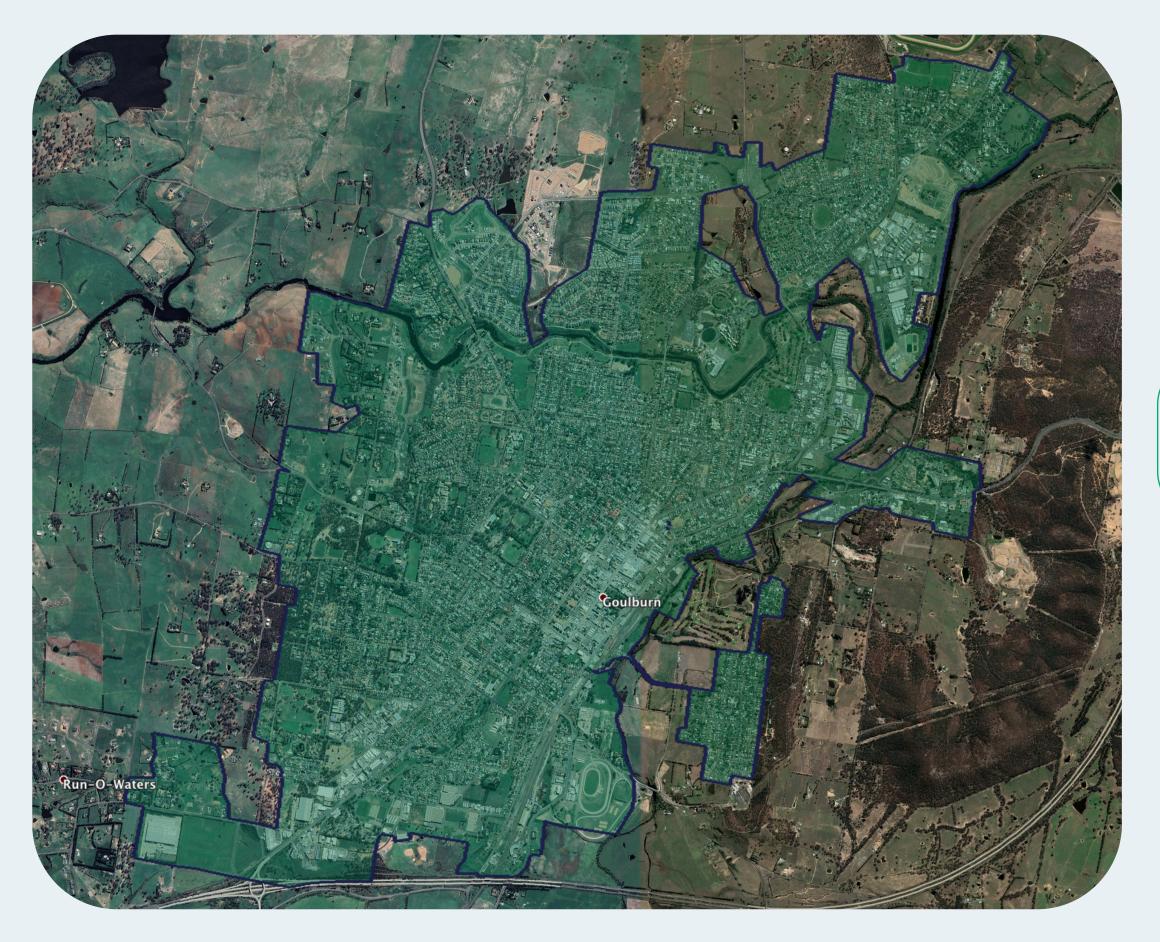

## **nbn**<sup>™</sup> Business Fibre Zone indicative map – **Goulburn and surrounds**

business **nbn**™

Please note: This map is indicative in nature and should only be used as a guide. You should make your own inquiries as to the currency, accuracy and completeness of the information herein. In particular, in order to find out if a specific address is available for the nbn™ Business Fibre Initiative contact your service provider or visit nbn.com.au/businessfibre. ©2020 nbn co ltd. 'nbn', 'business™ nbn' and other nbn™ logos are trade marks of nbn co ltd | ABN 86 136 533 741

The **nbn**<sup>™</sup> Business Fibre Initiative is available to businesses right across the country.

The area highlighted on this map, is part of an **nbn**<sup>™</sup> Business Fibre CBD Zone that is eligible for business **nbn**<sup>™</sup> Enterprise Ethernet.