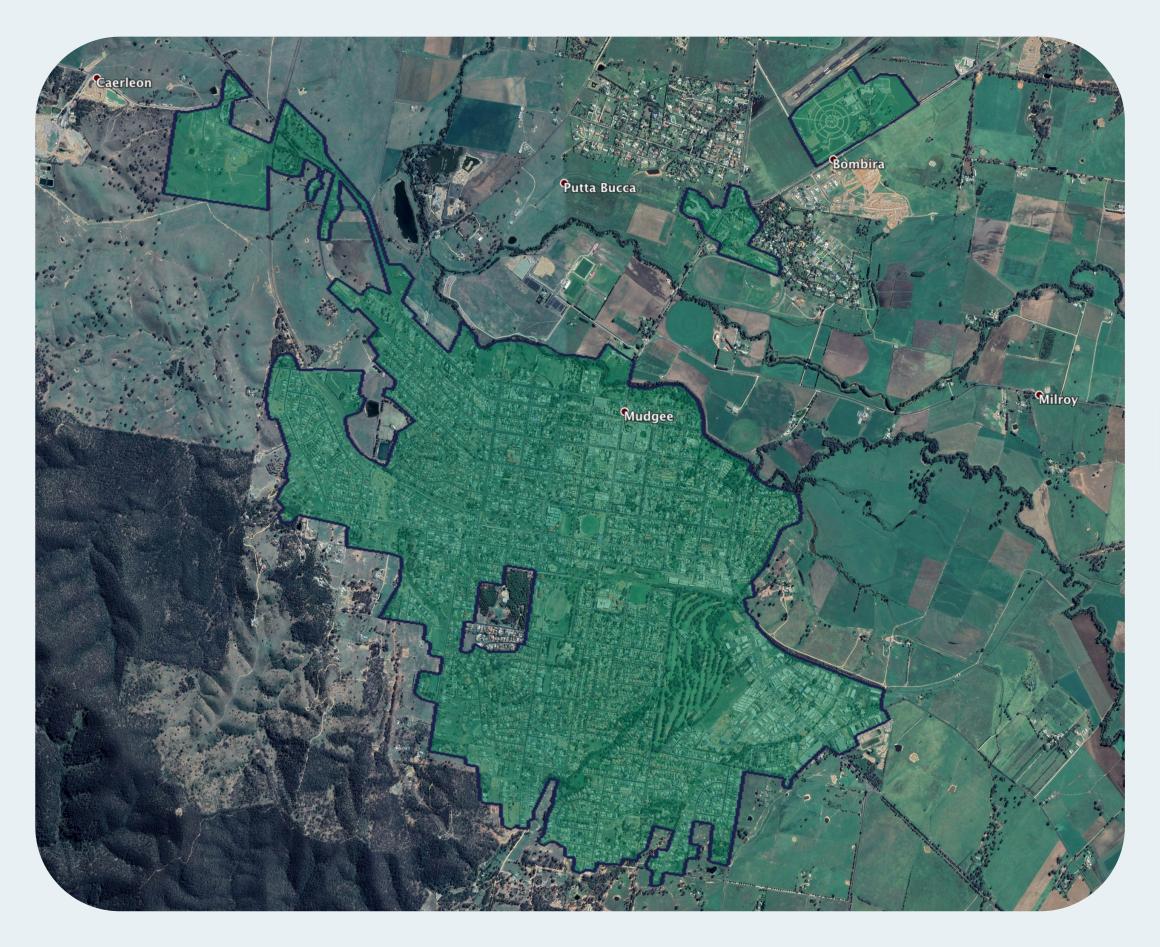

## **nbn™** Business Fibre Zone indicative map – **Mudgee and surrounds**

The **nbn**<sup>™</sup> Business Fibre Initiative is available to businesses right across the country.

The area highlighted on this map, is part of an **nbn**<sup>™</sup> Business Fibre Zone that is eligible for business **nbn**<sup>™</sup> Enterprise Ethernet.