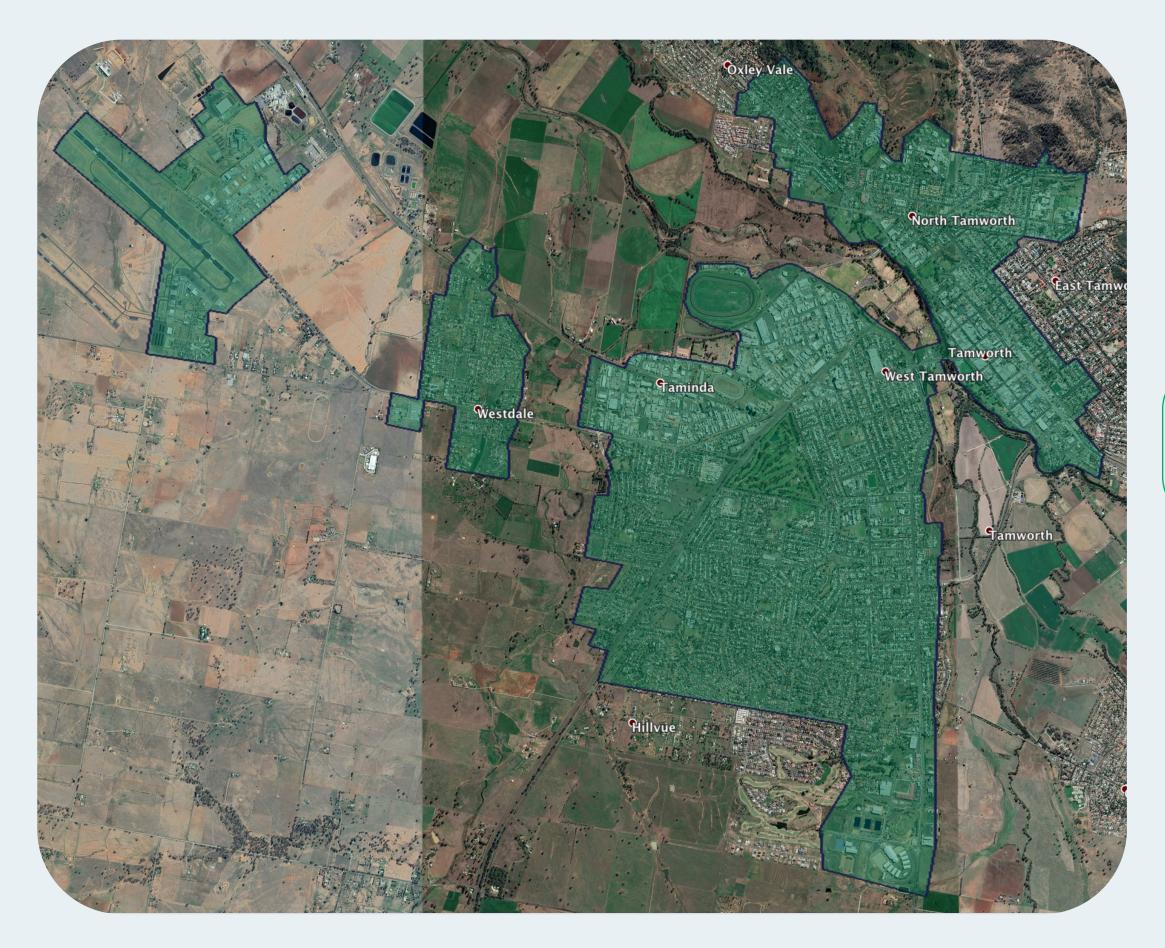

## nbn™ Business Fibre Zone indicative map – Tamworth and surrounds

The **nbn**<sup>™</sup> Business Fibre Initiative is available to businesses right across the country.

The area highlighted on this map, is part of an **nbn**<sup>™</sup> Business Fibre CBD Zone that is eligible for business **nbn**<sup>™</sup> Enterprise Ethernet.