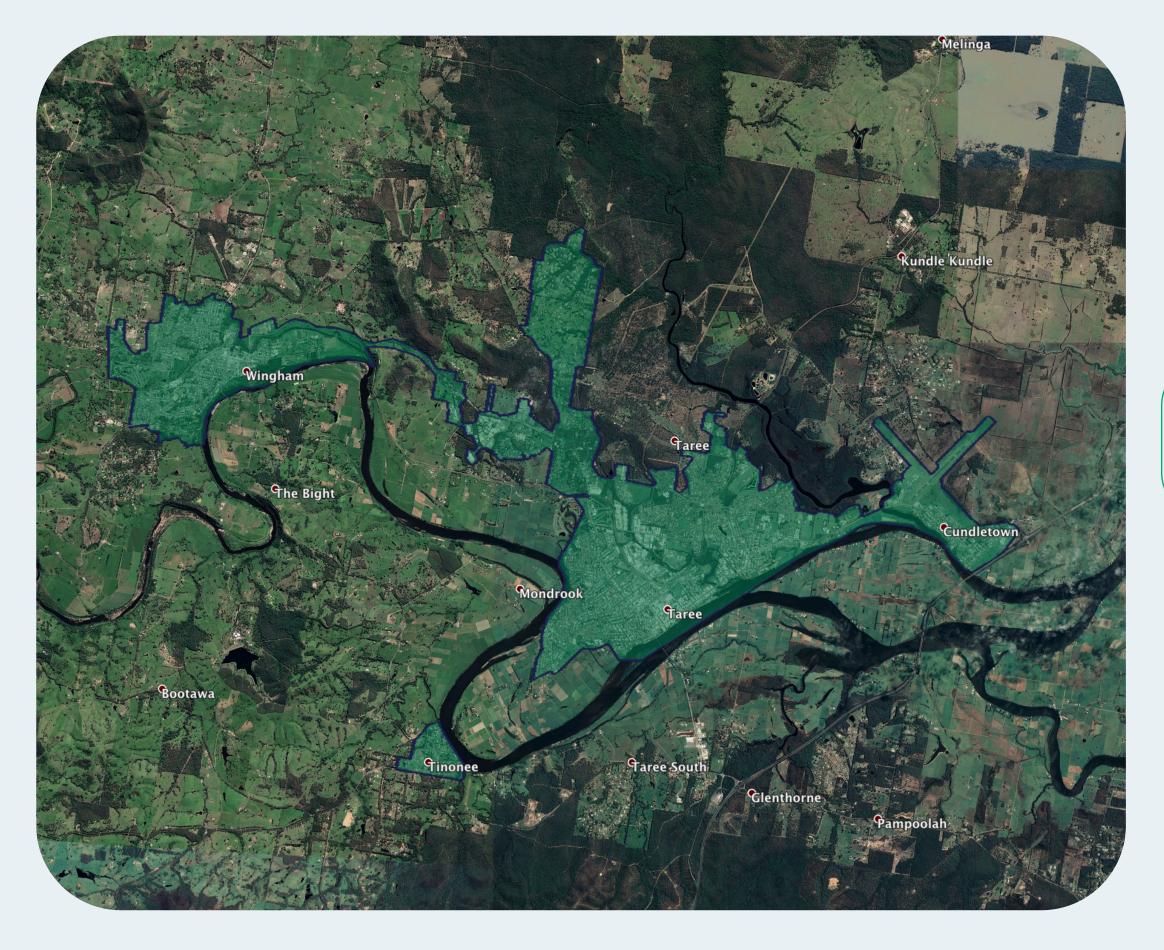

## nbn™ Business Fibre Zone indicative map – Taree and surrounds

The **nbn**<sup>™</sup> Business Fibre Initiative is available to businesses right across the country.

The area highlighted on this map, is part of an **nbn**<sup>™</sup> Business Fibre CBD Zone that is eligible for business **nbn**<sup>™</sup> Enterprise Ethernet.