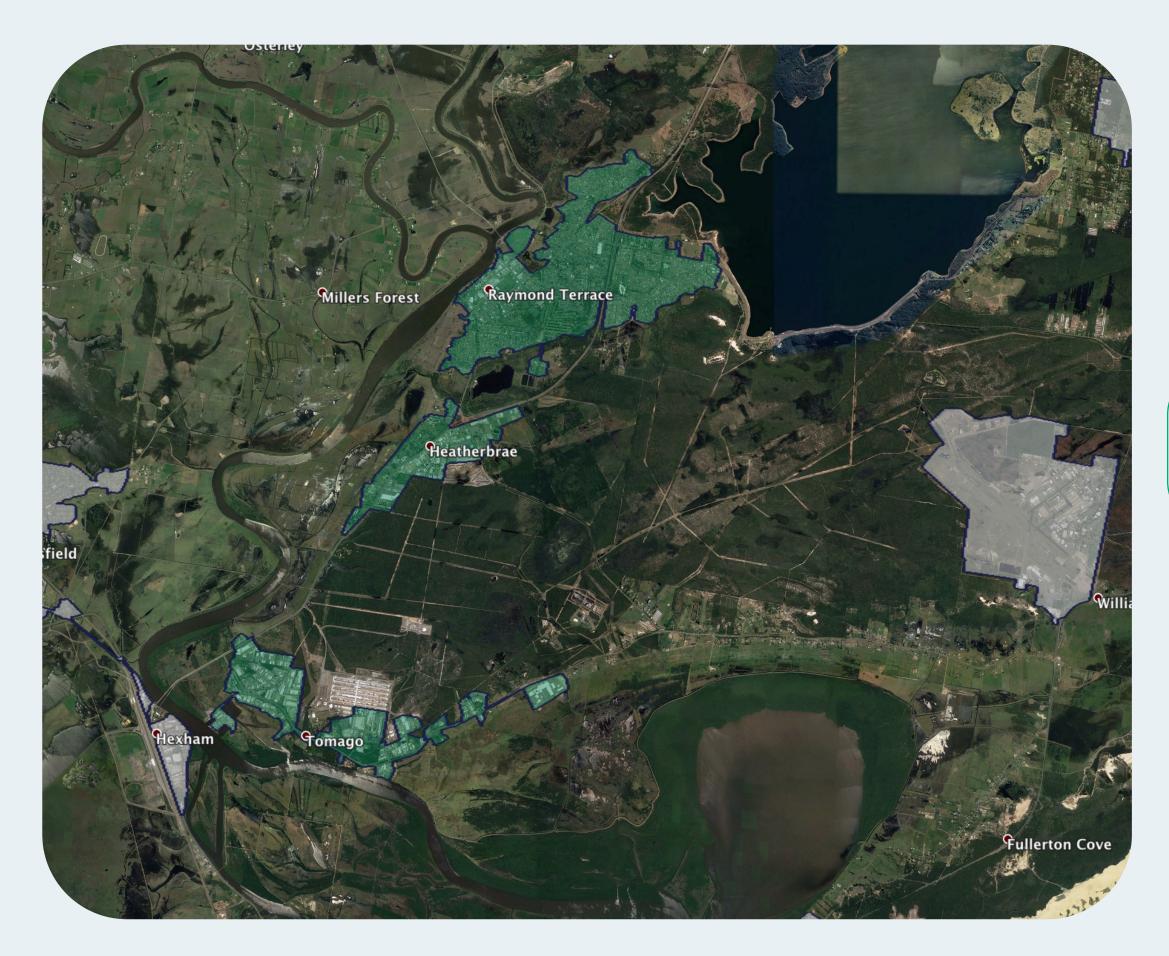

## nbn™ Business Fibre Zone indicative map – Tomago - Heatherbrae and surrounds

The **nbn**<sup>™</sup> Business Fibre Initiative is available to businesses right across the country.

The areas highlighted on this map, are part of an **nbn**<sup>™</sup> Business Fibre Zone that is eligible for business **nbn**<sup>™</sup> Enterprise Ethernet.